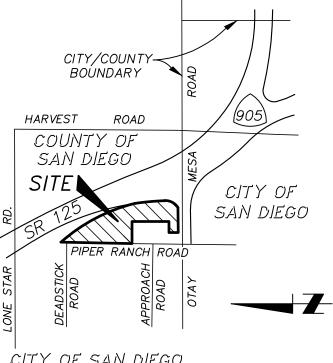

RD OR CALCULATED DATA PER MAP 16450.
- INDICATES BRUIN WAY AND COLACE COURT, TOGETHER WITH THE RIGHT TO EXTEND AND MAINTAIN DRAINAGE FACILITIES, EXCAVATION AND EMBANKMENT SLOPES BEYOND THE EXISTING RIGHT-OF-WAY. DEDICATED TO THE PUBLIC PER MAP 16450.
- INDICATES A 2' WIDE LANDSCAPE EASEMENT GRANTED TO THE COUNTY OF SAN DIEGO PER MAP 16450.
- INDICATES A PRIVATE DRAINAGE EASEMENT FOR THE BENEFIT OF CRP/PDC PIPER RANCH OTAY OWNER, LLC RESERVED PER MAP 16450.
- INDICATES A SEWER EASEMENT GRANTED TO THE SAN DIEGO COUNTY SANITATION DISTRICT PER MAP 16450.
- INDICATES A WATER EASEMENT GRANTED TO THE OTAY WATER DISTRICT PER MAP 16450.

INDICATES RELINQUISHMENT OF ACCESS /////// RIGHTS TO PIPER RANCH ROAD DEDICATED PER MAP 16450.

SHEET 1 OF 6 SHEETS













#### LANDSCAPE EASEMENT VACATION



CITY OF SAN DIEGO

### VICINITY MAP

NOT TO SCALE



06/04/2021

### **LEGEND**



INDICATES LANDSAPE EASEMENT VACATION, AREA = 0.046 ACRES (2,025 SQ. FT.), MORE OR LESS

- ()INDICATES RECORD OR CALCULATED DATA PER MAP 16450.
- INDICATES BRUIN WAY COLACE COURT AND A PORTION OF PIPER RANCH ROAD. TOGETHER WITH THE RIGHT TO EXTEND AND MAINTAIN DRAINAGE FACILITIES. EXCAVATION AND EMBANKMENT SLOPES BEYOND THE EXISTING RIGHT-OF-WAY. DEDICATED TO THE PUBLIC PER MAP 16450.
- INDICATES A PRIVATE DRAINAGE EASEMENT FOR THE BENEFIT OF CRP/PDC PIPER RANCH OTAY OWNER, LLC RESERVED PER MAP 16450.
- INDICATES RELINQUISHMENT OF ACCESS RIGHTS TO PIPER RANCH ROAD DEDICATED PER MAP 16450.
  - E.F.C. INDICATES EXAGGERATED FOR CLARITY.

SHEET 1 OF 4 SHEETS