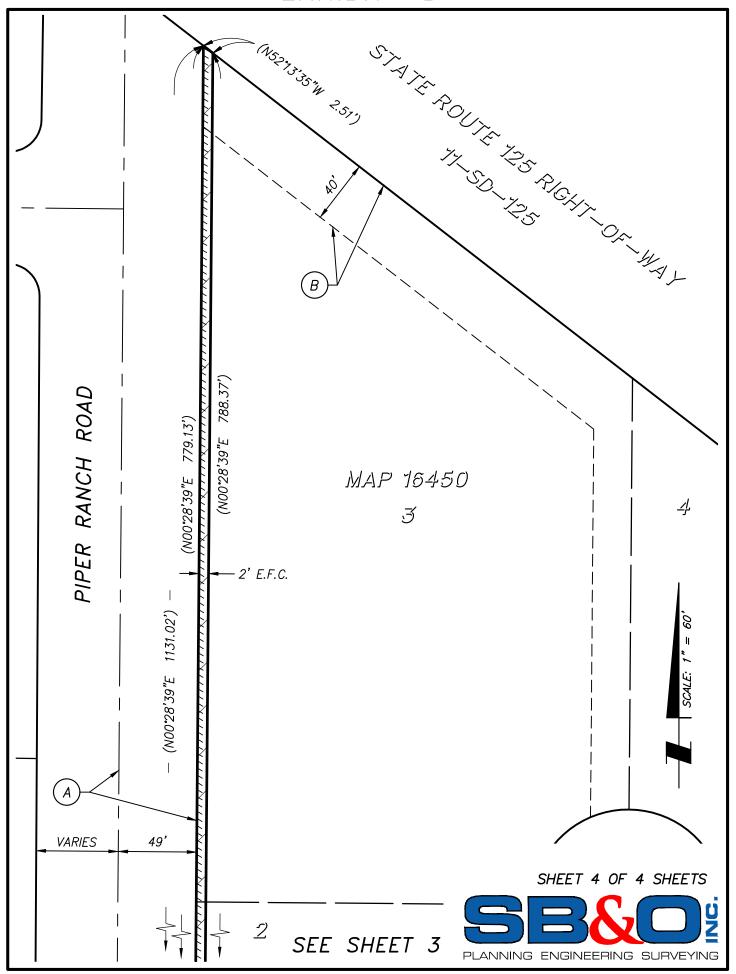

### **LEGEND**

INDICATES LANDSAPE EASEMENT VACATION, AREA = 0.046 ACRES (2,025 SQ. FT.), MORE OR LESS

- ()INDICATES RECORD OR CALCULATED DATA PER MAP 16450.
- INDICATES BRUIN WAY COLACE COURT AND A PORTION OF PIPER RANCH ROAD. TOGETHER WITH THE RIGHT TO EXTEND AND MAINTAIN DRAINAGE FACILITIES. EXCAVATION AND EMBANKMENT SLOPES BEYOND THE EXISTING RIGHT-OF-WAY. DEDICATED TO THE PUBLIC PER MAP 16450.
- INDICATES A PRIVATE DRAINAGE EASEMENT FOR THE BENEFIT OF CRP/PDC PIPER RANCH OTAY OWNER, LLC RESERVED PER MAP 16450.
- INDICATES RELINQUISHMENT OF ACCESS RIGHTS TO PIPER RANCH ROAD DEDICATED PER MAP 16450.
  - E.F.C. INDICATES EXAGGERATED FOR CLARITY.

SHEET 1 OF 4 SHEETS