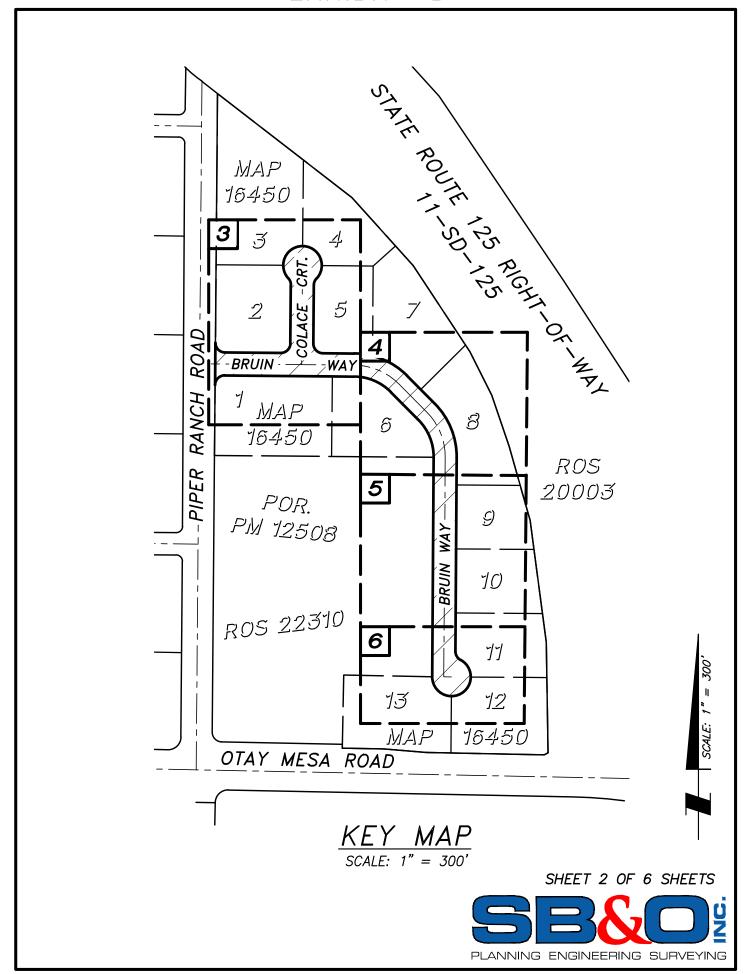

667 SQ. FT.), MORE OR LESS

- INDICATES RECORD OR CALCULATED DATA PER MAP 16450.
- INDICATES BRUIN WAY AND COLACE COURT, TOGETHER WITH THE RIGHT TO EXTEND AND MAINTAIN DRAINAGE FACILITIES, EXCAVATION AND EMBANKMENT SLOPES BEYOND THE EXISTING RIGHT-OF-WAY. DEDICATED TO THE PUBLIC PER MAP 16450.
- INDICATES A 2' WIDE LANDSCAPE EASEMENT GRANTED TO THE COUNTY OF SAN DIEGO PER MAP 16450.
- INDICATES A PRIVATE DRAINAGE EASEMENT FOR THE BENEFIT OF CRP/PDC PIPER RANCH OTAY OWNER, LLC RESERVED PER MAP 16450.
- INDICATES A SEWER EASEMENT GRANTED TO THE SAN DIEGO COUNTY SANITATION DISTRICT PER MAP 16450.
- INDICATES A WATER EASEMENT GRANTED TO THE OTAY WATER DISTRICT PER MAP 16450.

INDICATES RELINQUISHMENT OF ACCESS /////// RIGHTS TO PIPER RANCH ROAD DEDICATED PER MAP 16450.

SHEET 1 OF 6 SHEETS













#### LANDSCAPE EASEMENT VACATION



CITY OF SAN DIEGO

### VICINITY MAP

NOT TO SCALE



06/04/2021

### **LEGEND**



INDICATES LANDSAPE EASEMENT VACATION, AREA = 0.046 ACRES (2,025 SQ. FT.), MORE OR LESS

- ()INDICATES RECORD OR CALCULATED DATA PER MAP 16450.
- INDICATES BRUIN WAY COLACE COURT AND A PORTION OF PIPER RANCH ROAD. TOGETHER WITH THE RIGHT TO EXTEND AND MAINTAIN DRAINAGE FACILITIES. EXCAVATION AND EMBANKMENT SLOPES BEYOND THE EXISTING RIGHT-OF-WAY. DEDICATED TO THE PUBLIC PER MAP 16450.
- INDICATES A PRIVATE DRAINAGE EASEMENT FOR THE BENEFIT OF CRP/PDC PIPER RANCH OTAY OWNER, LLC RESERVED PER MAP 16450.
- INDICATES RELINQUISHMENT OF ACCESS RIGHTS TO PIPER RANCH ROAD DEDICATED PER MAP 16450.
  - E.F.C. INDICATES EXAGGERATED FOR CLARITY.

SHEET 1 OF 4 SHEETS