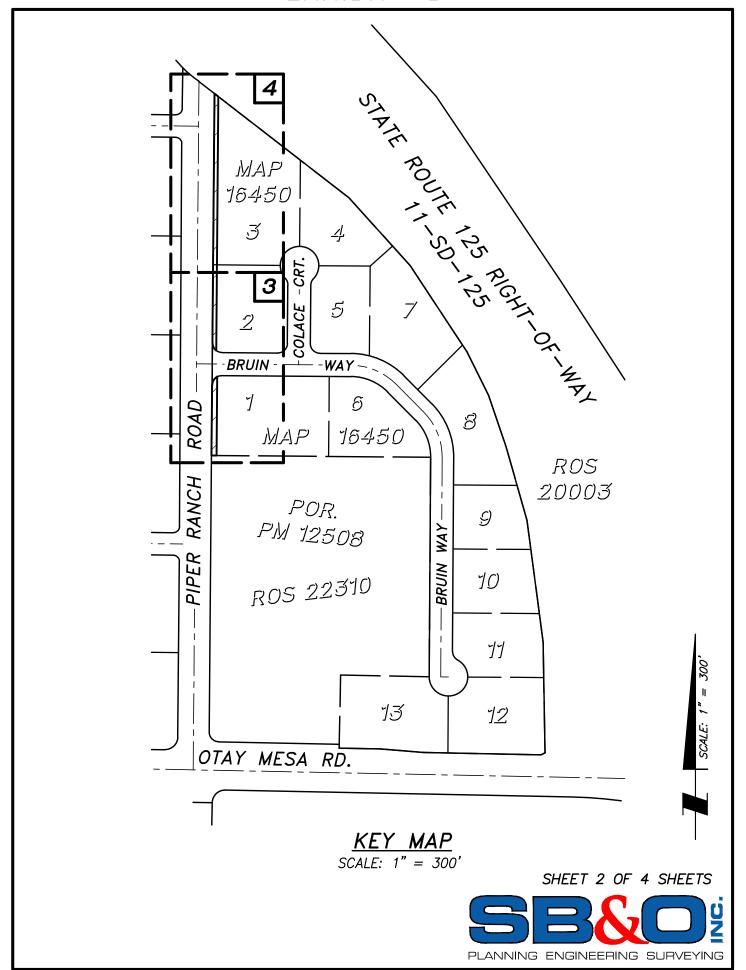

TS













#### LANDSCAPE EASEMENT VACATION



CITY OF SAN DIEGO

### VICINITY MAP

NOT TO SCALE



06/04/2021

### **LEGEND**



INDICATES LANDSAPE EASEMENT VACATION, AREA = 0.046 ACRES (2,025 SQ. FT.), MORE OR LESS

- ()INDICATES RECORD OR CALCULATED DATA PER MAP 16450.
- INDICATES BRUIN WAY COLACE COURT AND A PORTION OF PIPER RANCH ROAD. TOGETHER WITH THE RIGHT TO EXTEND AND MAINTAIN DRAINAGE FACILITIES. EXCAVATION AND EMBANKMENT SLOPES BEYOND THE EXISTING RIGHT-OF-WAY. DEDICATED TO THE PUBLIC PER MAP 16450.
- INDICATES A PRIVATE DRAINAGE EASEMENT FOR THE BENEFIT OF CRP/PDC PIPER RANCH OTAY OWNER, LLC RESERVED PER MAP 16450.
- INDICATES RELINQUISHMENT OF ACCESS RIGHTS TO PIPER RANCH ROAD DEDICATED PER MAP 16450.
  - E.F.C. INDICATES EXAGGERATED FOR CLARITY.

SHEET 1 OF 4 SHEETS