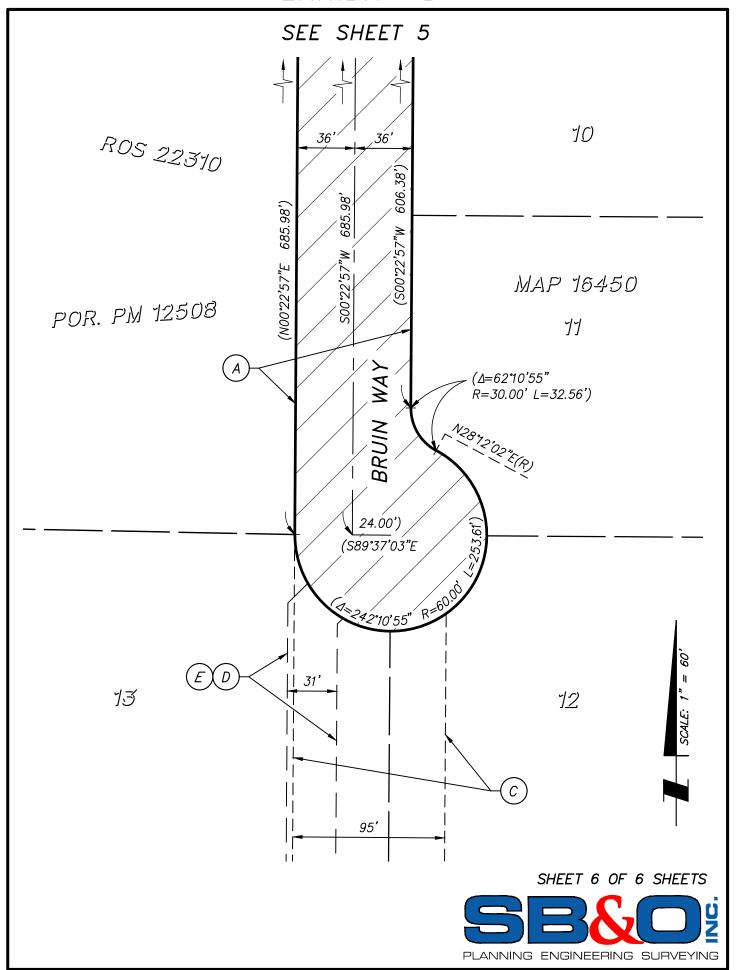

### LEGEND

INDICATES PUBLIC STREET VACATION, AREA = 3.390 ACRES (147,667 SQ. FT.), MORE OR LESS

- INDICATES RECORD OR CALCULATED DATA PER MAP 16450.
- INDICATES BRUIN WAY AND COLACE COURT, TOGETHER WITH THE RIGHT TO EXTEND AND MAINTAIN DRAINAGE FACILITIES, EXCAVATION AND EMBANKMENT SLOPES BEYOND THE EXISTING RIGHT-OF-WAY. DEDICATED TO THE PUBLIC PER MAP 16450.
- INDICATES A 2' WIDE LANDSCAPE EASEMENT GRANTED TO THE COUNTY OF SAN DIEGO PER MAP 16450.
- INDICATES A PRIVATE DRAINAGE EASEMENT FOR THE BENEFIT OF CRP/PDC PIPER RANCH OTAY OWNER, LLC RESERVED PER MAP 16450.
- INDICATES A SEWER EASEMENT GRANTED TO THE SAN DIEGO COUNTY SANITATION DISTRICT PER MAP 16450.
- INDICATES A WATER EASEMENT GRANTED TO THE OTAY WATER DISTRICT PER MAP 16450.

INDICATES RELINQUISHMENT OF ACCESS /////// RIGHTS TO PIPER RANCH ROAD DEDICATED PER MAP 16450.

SHEET 1 OF 6 SHEETS