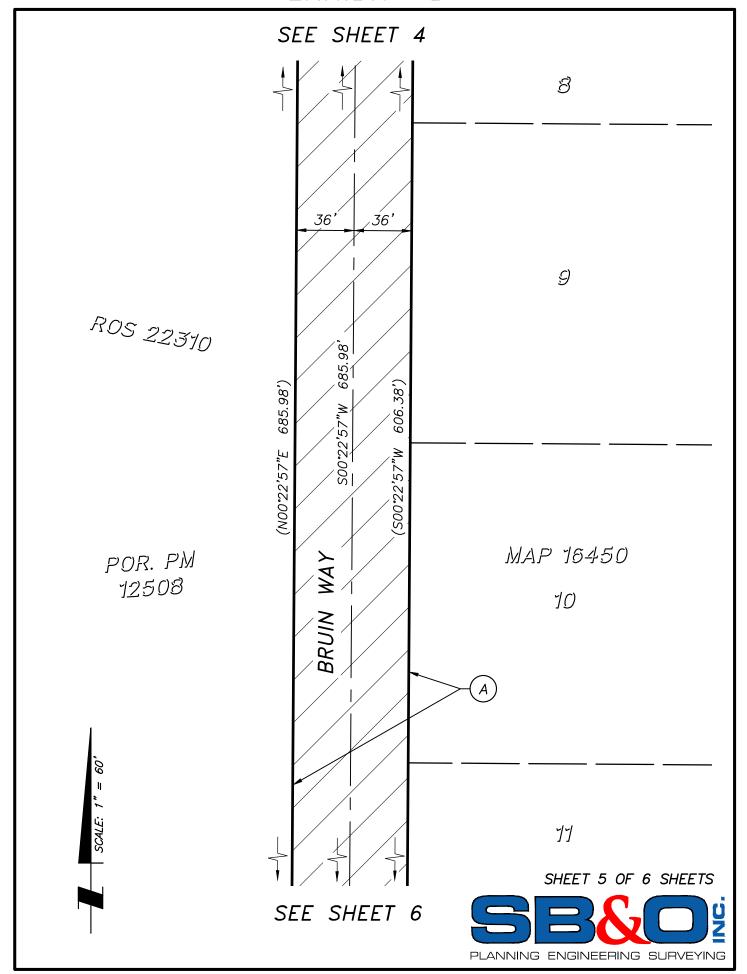

### LEGEND

INDICATES PUBLIC STREET VACATION, AREA = 3.390 ACRES (147,667 SQ. FT.), MORE OR LESS

- INDICATES RECORD OR CALCULATED DATA PER MAP 16450.
- INDICATES BRUIN WAY AND COLACE COURT, TOGETHER WITH THE RIGHT TO EXTEND AND MAINTAIN DRAINAGE FACILITIES, EXCAVATION AND EMBANKMENT SLOPES BEYOND THE EXISTING RIGHT-OF-WAY. DEDICATED TO THE PUBLIC PER MAP 16450.
- INDICATES A 2' WIDE LANDSCAPE EASEMENT GRANTED TO THE COUNTY OF SAN DIEGO PER MAP 16450.
- INDICATES A PRIVATE DRAINAGE EASEMENT FOR THE BENEFIT OF CRP/PDC PIPER RANCH OTAY OWNER, LLC RESERVED PER MAP 16450.
- INDICATES A SEWER EASEMENT GRANTED TO THE SAN DIEGO COUNTY SANITATION DISTRICT PER MAP 16450.
- INDICATES A WATER EASEMENT GRANTED TO THE OTAY WATER DISTRICT PER MAP 16450.

INDICATES RELINQUISHMENT OF ACCESS /////// RIGHTS TO PIPER RANCH ROAD DEDICATED PER MAP 16450.

SHEET 1 OF 6 SHEETS