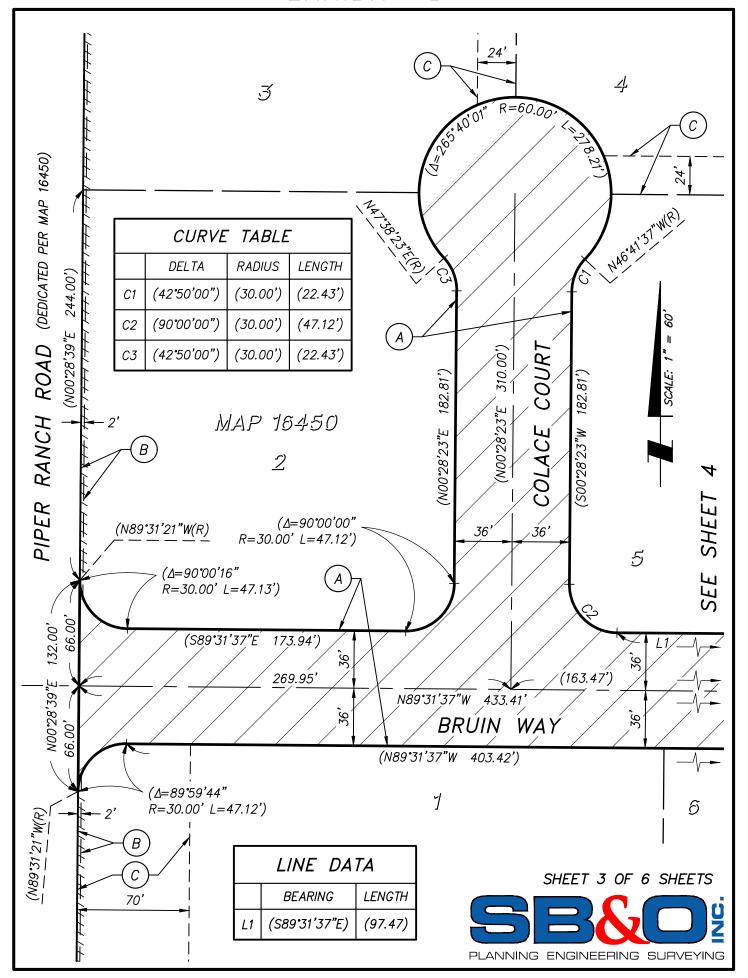

### LEGEND

INDICATES PUBLIC STREET VACATION, AREA = 3.390 ACRES (147,667 SQ. FT.), MORE OR LESS

- INDICATES RECORD OR CALCULATED DATA PER MAP 16450.
- INDICATES BRUIN WAY AND COLACE COURT, TOGETHER WITH THE RIGHT TO EXTEND AND MAINTAIN DRAINAGE FACILITIES, EXCAVATION AND EMBANKMENT SLOPES BEYOND THE EXISTING RIGHT-OF-WAY. DEDICATED TO THE PUBLIC PER MAP 16450.
- INDICATES A 2' WIDE LANDSCAPE EASEMENT GRANTED TO THE COUNTY OF SAN DIEGO PER MAP 16450.
- INDICATES A PRIVATE DRAINAGE EASEMENT FOR THE BENEFIT OF CRP/PDC PIPER RANCH OTAY OWNER, LLC RESERVED PER MAP 16450.
- INDICATES A SEWER EASEMENT GRANTED TO THE SAN DIEGO COUNTY SANITATION DISTRICT PER MAP 16450.
- INDICATES A WATER EASEMENT GRANTED TO THE OTAY WATER DISTRICT PER MAP 16450.

INDICATES RELINQUISHMENT OF ACCESS /////// RIGHTS TO PIPER RANCH ROAD DEDICATED PER MAP 16450.

SHEET 1 OF 6 SHEETS