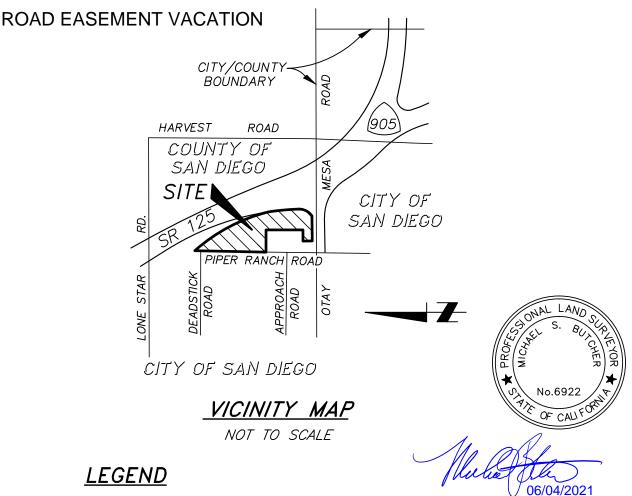

### LEGEND

INDICATES PUBLIC STREET VACATION, AREA = 3.390 ACRES (147,667 SQ. FT.), MORE OR LESS

- INDICATES RECORD OR CALCULATED DATA PER MAP 16450.
- INDICATES BRUIN WAY AND COLACE COURT, TOGETHER WITH THE RIGHT TO EXTEND AND MAINTAIN DRAINAGE FACILITIES, EXCAVATION AND EMBANKMENT SLOPES BEYOND THE EXISTING RIGHT-OF-WAY. DEDICATED TO THE PUBLIC PER MAP 16450.
- INDICATES A 2' WIDE LANDSCAPE EASEMENT GRANTED TO THE COUNTY OF SAN DIEGO PER MAP 16450.
- INDICATES A PRIVATE DRAINAGE EASEMENT FOR THE BENEFIT OF CRP/PDC PIPER RANCH OTAY OWNER, LLC RESERVED PER MAP 16450.
- INDICATES A SEWER EASEMENT GRANTED TO THE SAN DIEGO COUNTY SANITATION DISTRICT PER MAP 16450.
- INDICATES A WATER EASEMENT GRANTED TO THE OTAY WATER DISTRICT PER MAP 16450.

INDICATES RELINQUISHMENT OF ACCESS /////// RIGH