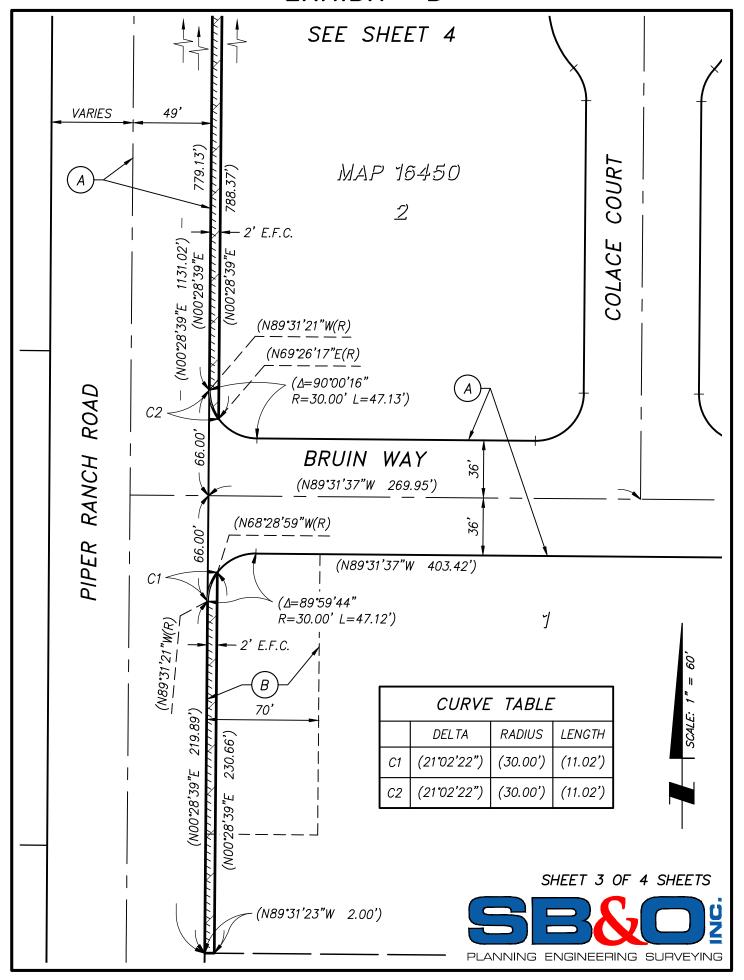

### **LEGEND**

INDICATES LANDSAPE EASEMENT VACATION, AREA = 0.046 ACRES (2,025 SQ. FT.), MORE OR LESS

- ()INDICATES RECORD OR CALCULATED DATA PER MAP 16450.
- INDICATES BRUIN WAY COLACE COURT AND A PORTION OF PIPER RANCH ROAD. TOGETHER WITH THE RIGHT TO EXTEND AND MAINTAIN DRAINAGE FACILITIES. EXCAVATION AND EMBANKMENT SLOPES BEYOND THE EXISTING RIGHT-OF-WAY. DEDICATED TO THE PUBLIC PER MAP 16450.
- INDICATES A PRIVATE DRAINAGE EASEMENT FOR THE BENEFIT OF CRP/PDC PIPER RANCH OTAY OWNER, LLC RESERVED PER MAP 16450.
- INDICATES RELINQUISHMENT OF ACCESS RIGHTS TO PIPER RANCH ROAD DEDICATED PER MAP 16450.
  - E.F.C. INDICATES EXAGGERATED FOR CLARITY.

SHEET 1 OF 4 SHEETS