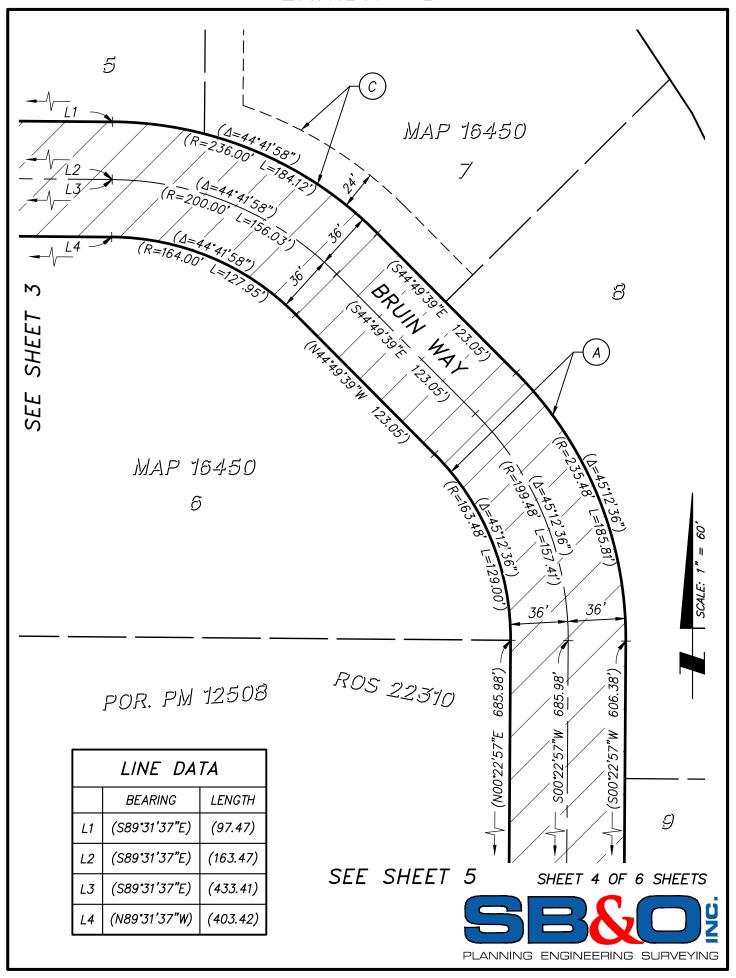

### LEGEND

INDICATES PUBLIC STREET VACATION, AREA = 3.390 ACRES (147,667 SQ. FT.), MORE OR LESS

- INDICATES RECORD OR CALCULATED DATA PER MAP 16450.
- INDICATES BRUIN WAY AND COLACE COURT, TOGETHER WITH THE RIGHT TO EXTEND AND MAINTAIN DRAINAGE FACILITIES, EXCAVATION AND EMBANKMENT SLOPES BEYOND THE EXISTING RIGHT-OF-WAY. DEDICATED TO THE PUBLIC PER MAP 16450.
- INDICATES A 2' WIDE LANDSCAPE EASEMENT GRANTED TO THE COUNTY OF SAN DIEGO PER MAP 16450.
- INDICATES A PRIVATE DRAINAGE EASEMENT FOR THE BENEFIT OF CRP/PDC PIPER RANCH OTAY OWNER, LLC RESERVED PER MAP 16450.
- INDICATES A SEWER EASEMENT GRANTED TO THE SAN DIEGO COUNTY SANITATION DISTRICT PER MAP 16450.
- INDICATES A WATER EASEMENT GRANTED TO THE OTAY WATER DISTRICT PER MAP 16450.

INDICATES RELINQUISHMENT OF ACCESS /////// RIGHTS TO PIPER RANCH ROAD DEDICATED PER MAP 16450.

SHEET 1 OF 6 SHEETS