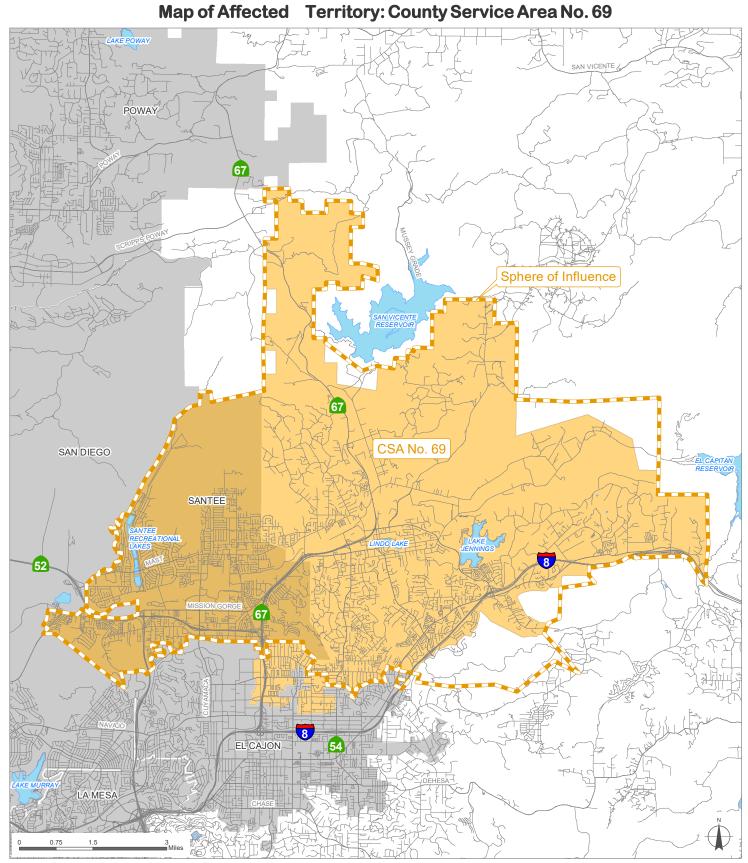

Local Agency Formation Commission Regional Service Planning | Subdivision of the State of California

This map is provided without warranty of any kind, either express or implied, including but not limited to the implied warranties of merchantability and fitness for a particular purpose. Copyright LAFCO and SanGIS. All Rights Reserved. This product may contain information from the SANDAG Regional Information System which cannot be reproduced without the written permission of SANDAG. This map has been prepared for descriptive purposes only and is considered accurate according to SanGIS and LAFCO data. Created by Dieu Ngu - 6/18/2021

G:\GIS\PROJECTS\Profile\_maps\2021 maps\Districts\CSA 69.mxd

SOI Adopted: 5 / 7 / 1990 SOI Affirmed: 8 / 6 / 2007

SOI = Sphere of Influence