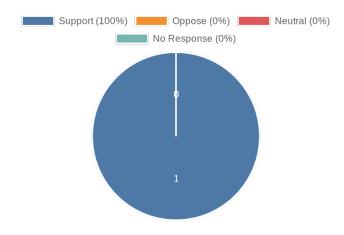

### **Overall Sentiment**

# **eComments Report**

| Meetings             | Meeting<br>Time   | Agenda<br>Items | Comments | Support | Oppose | Neutral |
|----------------------|-------------------|-----------------|----------|---------|--------|---------|
| Board of Supervisors | 12-10-24<br>09:00 | 55              | 1        | 1       | 0      | 0       |