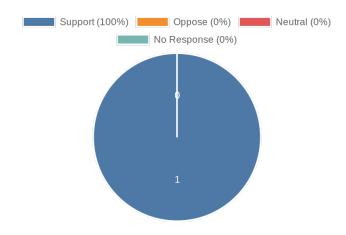

### **Overall Sentiment**

## **Board of Supervisors**

12-10-24 09:00

| Agenda Name                 | Comments | Support | Oppose | Neutral |
|-----------------------------|----------|---------|--------|---------|
| 28. COMMUNICATIONS RECEIVED | 1        | 1       | 0      | 0       |