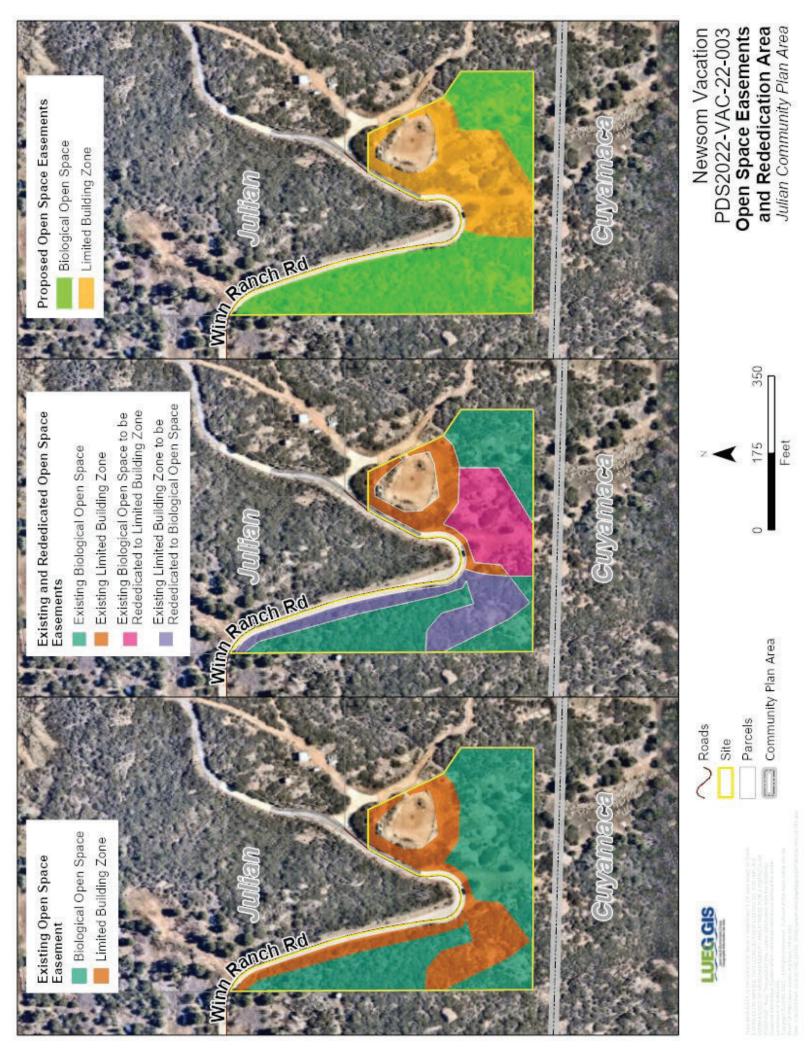

## Attachment B – Open Space Area to be Vacated and Rededicated





## OSE & LBZ EASEMENTS TO BE VACATED BY PDS

ALL THOSE PORTIONS OF PARCEL 2 OF PARCEL MAP NO. 20253, IN THE COUNTY OF SAN DIEGO, STATE OF CALIFORNIA, ACCORDING TO THE MAP THEREOF FILED IN THE OFFICE OF THE COUNTY RECORDER OF SAN DIEGO COUNTY, MAY 11,2007, MORE PARTICULARLY DESCRIBED IN DOCUMENT NO. 2007-0311635, IN THE COUNTY OF SAN DIEGO, STATE OF CALIFORNIA, FILED IN THE OFFICE OF THE COUNTY RECORDER OF SAN DIEGO COUNTY ON MAY 07, 2007, AND DOCUMENT NO. 2007-0311636, IN THE COUNTY OF SAN DIEGO, STATE OF CALIFORNIA, FILED IN THE OFFICE OF THE COUNTY RECORDER OF SAN DIEGO COUNTY ON MAY 07, 2007.