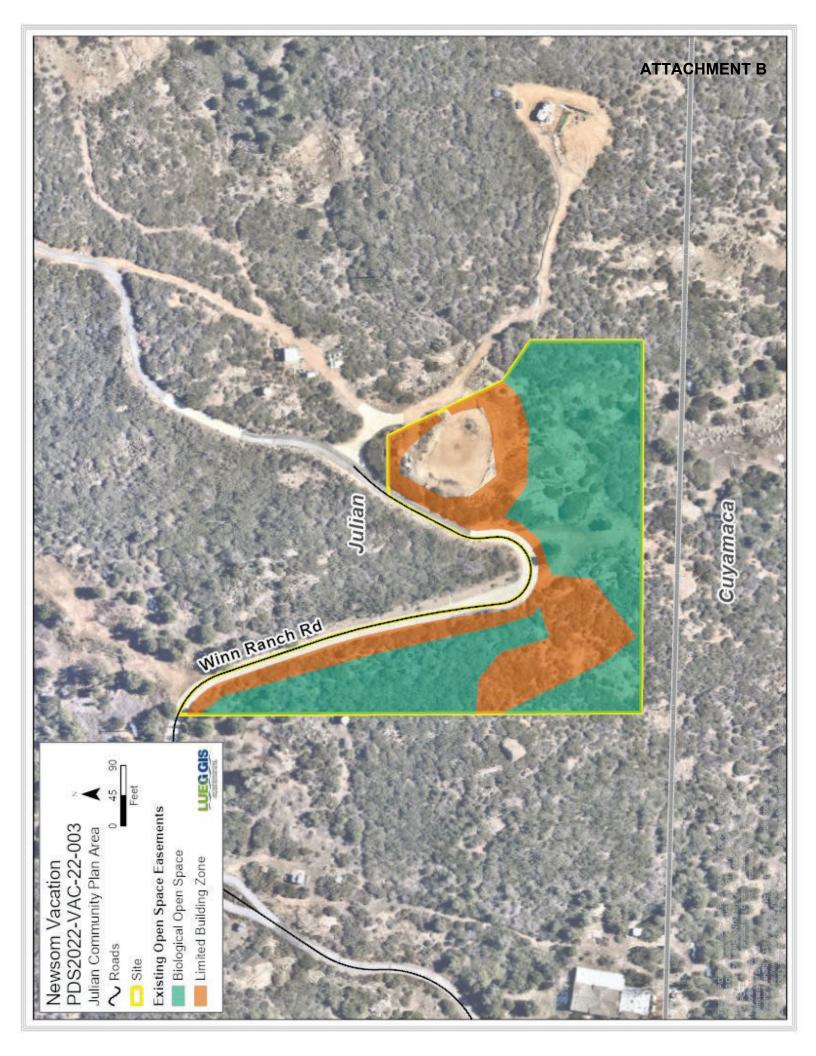

## Attachment B – Open Space Area to be Vacated and Rededicated





## OSE & LBZ EASEMENTS TO BE VACATED BY PDS

ALL THOSE PORTIONS OF PARCEL 2 OF PARCEL MAP NO. 20253, IN THE COUNTY OF SAN DIEGO, STATE OF CALIFORNIA, ACCORDING TO THE MAP THEREOF FILED IN THE OFFICE OF THE COUNTY RECORDER OF SAN DIEGO COUNTY, MAY 11,2007, MORE PARTICULARLY DESCRIBED IN DOCUMENT NO. 2007-0311635, IN THE COUNTY OF SAN DIEGO, STATE OF CALIFORNIA, FILED IN THE OFFICE OF THE COUNTY RECORDER OF SAN DIEGO COUNTY ON MAY 07, 2007, AND DOCUMENT NO. 2007-0311636, IN THE COUNTY OF SAN DIEGO, STATE OF CALIFORNIA, FILED IN THE OFFICE OF THE COUNTY RECORDER OF SAN DIEGO COUNTY ON MAY 07, 2007.