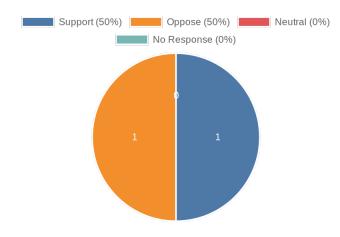

## Sentiments for All Meetings

The following graphs display sentiments for comments that have location data. Only locations of users who have commented will be shown.

### **Overall Sentiment**

# **eComments Report**

| Meetings                     | Meeting<br>Time   | Agenda<br>Items | Comments | Support | Oppose | Neutral |
|------------------------------|-------------------|-----------------|----------|---------|--------|---------|
| Board of Supervisors Meeting | 10-22-24<br>09:00 | 44              | 2        | 1       | 1      | 0       |